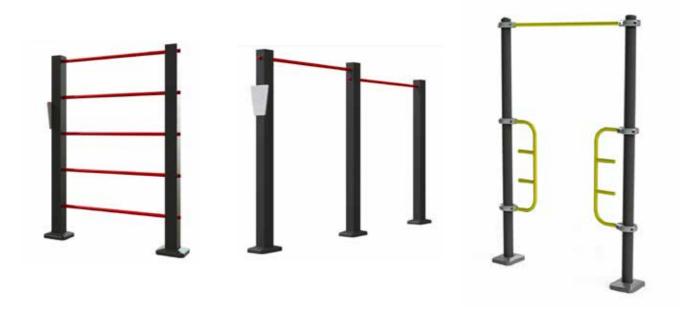

### Single excercises

Creating a customized calisthenics training area is more than just building a workout space; it's crafting a personalized fitness journey. By designing a setup tailored to your specific goals and abilities, you unlock a world of benefits.

### **VERSATILITY**

A calisthenics setup can be adapted to accommodate various fitness levels and goals, from beginners to advanced athletes.

### **COLOR YOUR WORKOUT**

Every color of our single excercises are customizable and we also offer a choice of 16 most used colors by our clients.