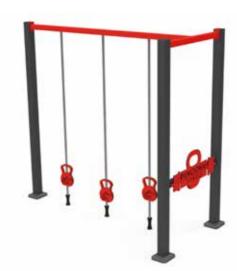

### **KETTLEBELL STATION**

ST W0 30 S

131,49 x 65,75 x 116,73 in Safe area: 43376,14 in<sup>2</sup>