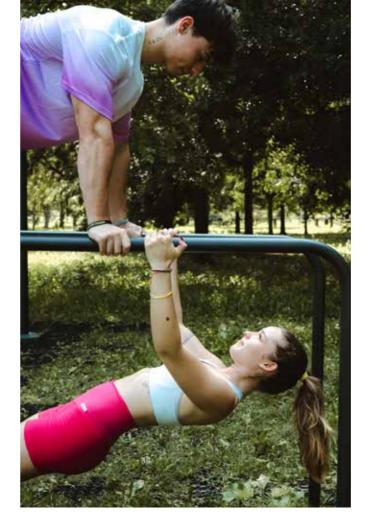

### OUTDOOR FREESTYLE

**CALISTHENICS** 

Free sports workout

Calisthenics is a form of exercise that uses your own body weight as resistance to build strength, improve flexibility, and enhance overall fitness. It involves a wide range of movements, from basic push-ups and squats to more advanced skills like muscle-ups and front levers. All our products are created with this focus in our mind.

### OUTDOOR FREESTYLE

Calisthenics is a form of strength training that uses your own body weight as resistance.

It's a versatile workout that can be adapted to any fitness level, from beginner to advanced. Doing it outside is a fantastic

way to combine fitness with fresh air.

Enjoying the sun's rays while strengthening your body will increase the production of Vitamin D, a very important vitamin for your health.

Also, outdoor fitness can improve mood and reduce stress.