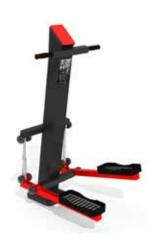

### **MACHINES**

FOR ALL LEVEL

For all your fitness goals

Equipment for seniors, children, and young adults with or without adjustable resistance. It allows for tailored workouts that cater to different fitness levels. All equipment is guaranteed for external use and resistant to every weather conditions, also every external cap is protected by plastic caps reducing maintenace costs.

### MACHINES

Skyfitness machines guide the user in performing the correct movements by incorporating the study of proper human body biomechanics into the equipment design. The machines are set up with **constrained movements**, which help prevent incorrect motor patterns.

Resistance is provided by a **system of levers** based on the biomechanics of the human body.

An instructional panel is always present for correct use. Our lines intensity is adjustable from 10 to 100 kg.