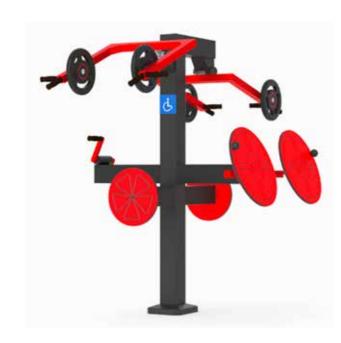

### Inclusive line

Our inclusive fitness equipment is designed to be **accessible** to people with a wide range of physical disabilities, including those who use wheelchairs, have limited mobility, or visual impairments.

Every single machines is easy to use thanks to informative panels on every products and is designed to make workout comfortable and sustainable.

### **QUADRISTATION**

FIT HD M1S

77,756 x 17,32 x 69,29 in Safe area: 26536,05 in<sup>2</sup>