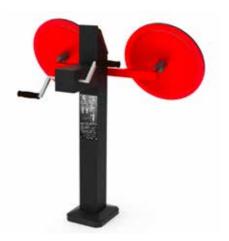

### TAIJI WHEEL + SHOULDER BUILDER

FIT 33 S

44,88 x 22,64 x 60,08 in Safe area: 22940,82 in<sup>2</sup>