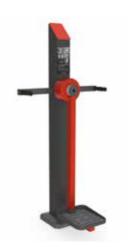

### **MACHINES**

FOR ALL LEVEL

For all your fitness goals

Equipment for seniors, children, and young adults with or without adjustable resistance. It allows for tailored workouts that cater to different fitness levels. All equipment is guaranteed for external use and resistant to every weather conditions, also every external cap is protected by plastic caps reducing maintenace costs.

### MACHINES

Skyfitness machines guide the user in performing the correct movements by incorporating the study of proper human body biomechanics into the equipment design. The machines are set up with **constrained movements**, which help prevent incorrect motor patterns.

Resistance is provided by a **system of levers** based on the biomechanics of the human body.

An instructional panel is always present for correct use. Our lines intensity is adjustable from 10 to 100 kg.