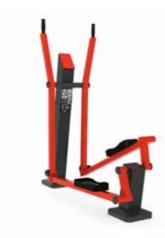

### **MACHINES**

FOR ALL LEVEL

For all your fitness goals

Equipment for seniors, children, and young adults with or without adjustable resistance. It allows for tailored workouts that cater to different fitness levels. All equipment is guaranteed for external use and resistant to every weather conditions, also every external cap is protected by plastic caps reducing maintenace costs.

### MACHINES

Skyfitness machines guide the user in performing the correct movements by incorporating the study of proper human body biomechanics into the equipment design. The machines are set up with **constrained movements**, which help prevent incorrect motor patterns.

Resistance is provided by a **system of levers** based on the biomechanics of the human body.

An instructional panel is always present for correct use. Our lines intensity is adjustable from 10 to 100 kg.