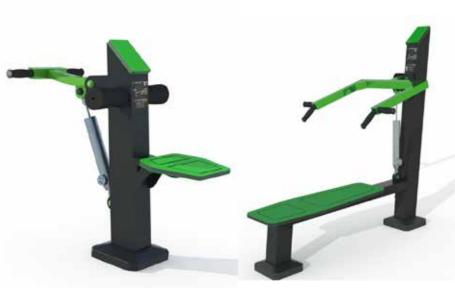

### LAT MACHINE

FIT 09 S

53,54 x 25,59 x 72,01 in Safe area: 24304,05 in<sup>2</sup>

FIT 34 S

79.33 x 33.07 x 68.19 in Safe area: 30380,06 in<sup>2</sup>

GYM 10 S

37.20 x 21.65 x 66.81 in Safe area: 22227,04 in<sup>2</sup>

### **VERTICAL TRACTION**

FIT X 6 S

63,59 x 38,78 x 54,33 in Safe area: 28504,56 in<sup>2</sup>