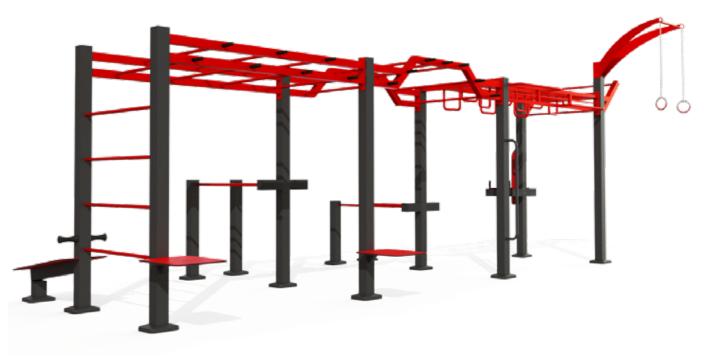

area: 1260 in<sup>2</sup>







### **CALI CIRCUIT 1**

 $\rm CM\,56\,RD\,S$ 

227,5591 x 192,126 x 98,4252 in Safe area: 2755,91 in<sup>2</sup>

### **CALI CIRCUIT 2**

CM 54 RD S

209,0551 x 302,3622 x 98,4252 in Safe area: 3385,82 in<sup>2</sup>

### **CALI CIRCUIT 3**

CM 62 RD S

208,6614 x 214,9606 x 98,4252 in Safe area: 2755,91 in<sup>2</sup>





### **CALI FREESTYLE CIRCUIT**

 $222,0472 \times 134,252 \times 102,3622$  in Safe area: 2047,63 in<sup>2</sup>



### FIT RIG XS CIRCUIT

TR FIT XS S

131,8898 x 163,9764 x 137,0079 in Safe area: 1811,02 in<sup>2</sup>

### **FUNCTIONAL CALI CIRCUIT**

ST W0 55 RD S

246,8504 x 100,3937 x 98,4252 in Safe area: 2047,63 in<sup>2</sup>



### FIT RIG CIRCUIT

TR FIT S

228,7402 x 162,5984 x 136,8898 in Safe area: 2519,68 in<sup>2</sup>



### FIT RIG XL CIRCUIT



### 13:1 Station

An outdoor **13-in-1 station** with a crossfit focus is essentially a multi-functional exercise equipment designed for outdoor use. It combines various elements to offer a comprehensive body workout, emphasizing bodyweight exercises but being also very useful for TRX, rope and ball excercises.

### **FREESTANDING**

The beauty of the outdoor workout is that you can do it anywhere outdoor – a park, a beach, or even a backyard. The structure is free standing, so it can be placed anywhere you want.



13 OT S

137,79 x 86,61 x 74,80 in Safe area: 49367,6 in<sup>2</sup>



### 1. Crossfit basket

- 2. Ropes
- 3. Pulley rope
- 4. TRX station
- 5. Olympic rings
- 6. Punching bag
- 7. Pull up bars
- 8. Stall bars
- 9. Horizontal espalier
- 10. Paralle