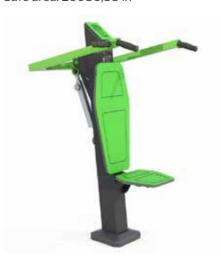

### **SHOULDER PRESS**

**BODYWEIGHT STATION** 

36,57 x 33,856 x 55,51 in

Safe area: 22335,54 in<sup>2</sup>

FIT 15 S

GYM 14 S

51,49 x 38,19 x 68,50 in Safe area: 26505,05 in<sup>2</sup>

FIT 06 D S