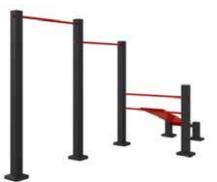

### Training

circuits

An outdoor circuit training workout is a form of exercise that involves performing a series of exercises in succession, with minimal rest between them. This type of training is great for improving cardiovascular fitness, strength, and endurance.

### THE BEAUTY OF IT

//////////

The beauty of the outdoor workout is that you can do it anywhere outdoor – a park, a beach, or even a backyard. All the circuits are made in HDPE and metal, restistant to all types of weather.

### 13:1 Station

An outdoor **13-in-1 station** with a crossfit focus is essentially a multi-functional exercise equipment designed for outdoor use. It combines various elements to offer a comprehensive body workout, emphasizing bodyweight exercises but being also very useful for TRX, rope and ball excercises.

### 1. Crossfit basket

- 2. Ropes
- 3. Pulley rope
- 4. TRX station
- 5. Olympic rings
- 6. Punching bag
- 7. Pull up bars
- 8. Stall bars
- 9. Horizontal espalier
- 10. Parallel bars
- 11. Horizontal stall bars
- 12. Bench station and squat station
- 13. Sit up bars