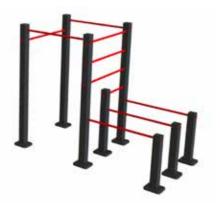

### Training

circuits

An outdoor circuit training workout is a form of exercise that involves performing a series of exercises in succession, with minimal rest between them. This type of training is great for improving cardiovascular fitness, strength, and endurance.

### THE BEAUTY OF IT

//////////

The beauty of the outdoor workout is that you can do it anywhere outdoor – a park, a beach, or even a backyard. All the circuits are made in HDPE and metal, restistant to all types of weather.

### **COLOR YOUR WORKOUT**

Every color of our circuits are customizable and we also offer a choice of 16 most used colors by our clients.