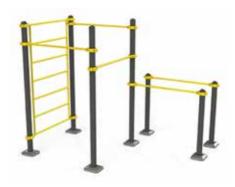

### OUTDOOR FREESTYLE

**CALISTHENICS** 

Free sports workout

Calisthenics is a form of exercise that uses your own body weight as resistance to build strength, improve flexibility, and enhance overall fitness. It involves a wide range of movements, from basic push-ups and squats to more advanced skills like muscle-ups and front levers. All our products are created with this focus in our mind.

### OUTDOOR FREESTYLE

Calisthenics is a form of strength training that uses your own body weight as resistance.

It's a versatile workout that can be adapted to any fitness level, from beginner to advanced. Doing it outside is a fantastic

way to combine fitness with fresh air.

Enjoying the sun's rays while strengthening your body will increase the production of Vitamin D, a very important vitamin for your health.

Also, outdoor fitness can improve mood and reduce stress.