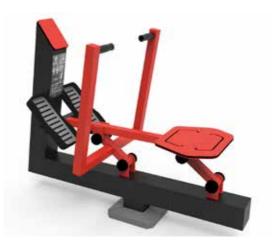

### **ROWER MACHINE**

FIT 02 S

56,02 x 25,59 x 47,24 in Safe area: 24893,05 in<sup>2</sup>