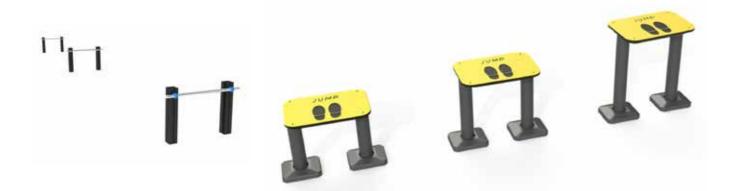

### **CIRCUIT 0**

ST WO S

267,7165 x 165,3543 x 90,94488 in Safe area: 2952,76 in<sup>2</sup>

### CIRCUIT 1

ST W0 13 S

 $165,3543 \times 114,9606 \times 90,94488 \text{ in}$  Safe area:  $1653,54 \text{ in}^2$ 