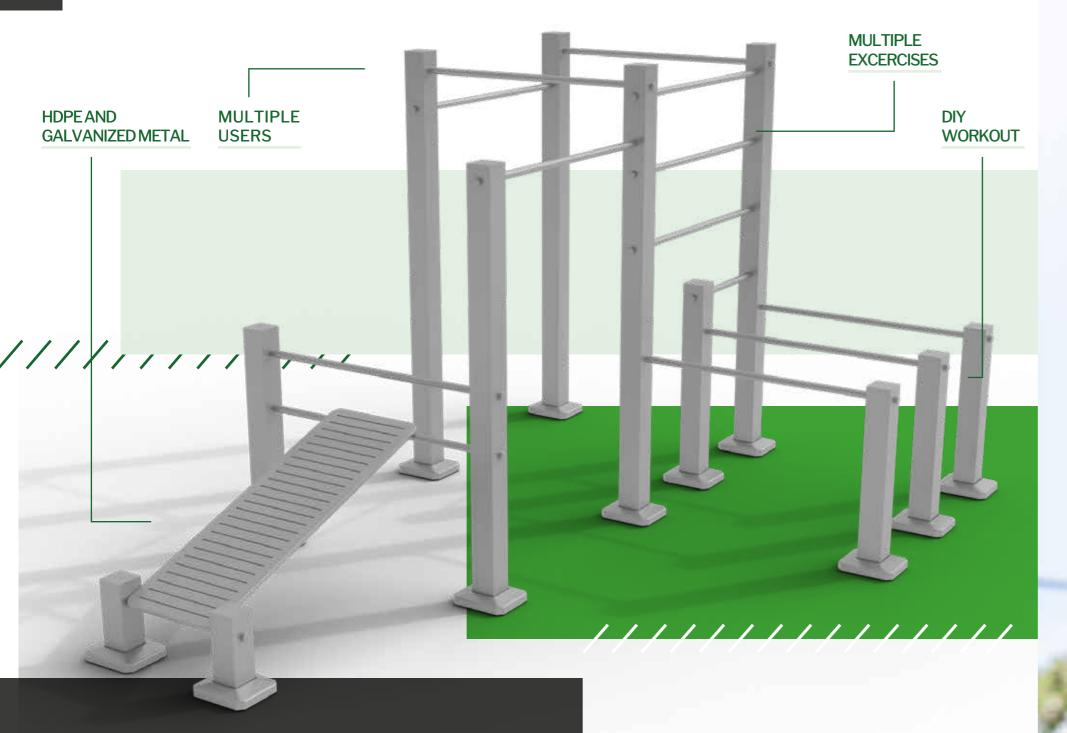

### OUTDOOR FREESTYLE

**CALISTHENICS** 

Free sports workout

Calisthenics is a form of exercise that uses your own body weight as resistance to build strength, improve flexibility, and enhance overall fitness. It involves a wide range of movements, from basic push-ups and squats to more advanced skills like muscle-ups and front levers. All our products are created with this focus in our mind.

### OUTDOOR FREESTYLE

Calisthenics is a form of strength training that uses your own body weight as resistance.

It's a versatile workout that can be adapted to any fitness level, from beginner to advanced. Doing it outside is a fantastic