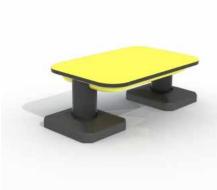

### ABDOMINAL BENCH

ST W0 27 S

61,57 x 62,99 x 43,30 in Safe area: 3878,11 in<sup>2</sup>

### ABDOMINAL BENCH

ST W0 27 S

61,57 x 62,99 x 43,30 in Safe area: 4650,01 in<sup>2</sup>