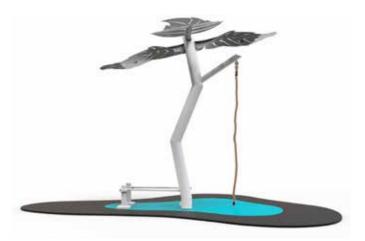

### **OUTDOOR FREESTYLE**

Leafit is an all-in-one system that provides effective shade areas on fitness and calisthenics structures.

The presence of solar-powered twilight LEDs, one per leaf, also allows its use in the evening hours, especially in winter. It is a steel tree with shade petals and a 3-LED lighting system for the exercise area.

### CONFIGURATION

The 4 Leafit configurations are already designed to include a functional combination of free body exercises: double "pull ups" bars at two different heights, Olympic rings and parallel bars, bench for sit ups and step, rope climb and low parallel bars for push ups.

### **DESIGN**

Leafit is the design training designed for public parks and the most exclusive private facilities. The galvanized steel structure symbolically recalls a tropical trees, and creates a shaded area above the surrounding exercises anchored to the trunk.

### **RESISTANCE**

Resistant to rain, wind and sun, leafit is approximately 3.20 m high with a coverage of approximately 9 m2.

### TWILIGHT LEDS

Furthermore, the presence of solar-powered twilight LEDs, one per leaf, allows for use even in the evening hours, especially in winter.

**GREEN LEAFIT** 

PERG FITNESS B S

**RED LEAFIT** 