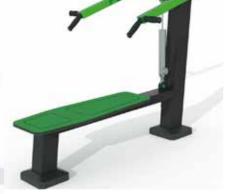

### **VERTICAL TRACTION**

FIT X 6 S

63,59 x 38,78 x 54,33 in Safe area: 28504,56 in<sup>2</sup>