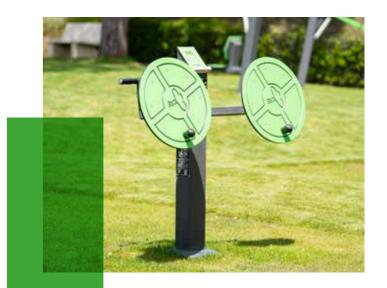

### Inclusive line

Our inclusive fitness equipment is designed to be **accessible** to people with a wide range of physical disabilities, including those who use wheelchairs, have limited mobility, or visual impairments.

### TAIJI WHEEL + SHOULDER BUILDER

FIT 33 S

44,88 x 22,64 x 60,08 in Safe area: 22940,82 in<sup>2</sup>