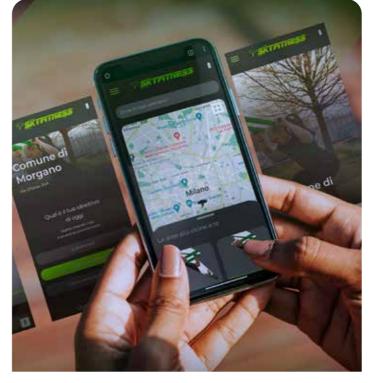

### **MOBILE WEB APP**

The Web App for everyone, based on time and type of workout, exercises suitable to one's athletic experience.

Thanks to GPS location it suggests the nearest parks whit Skyfitness products.

Recommended exercises in the area based on the time you have available. Tailor your workout to your level and what you want to train

### SCAN THE QR-CODE

to discover our web app