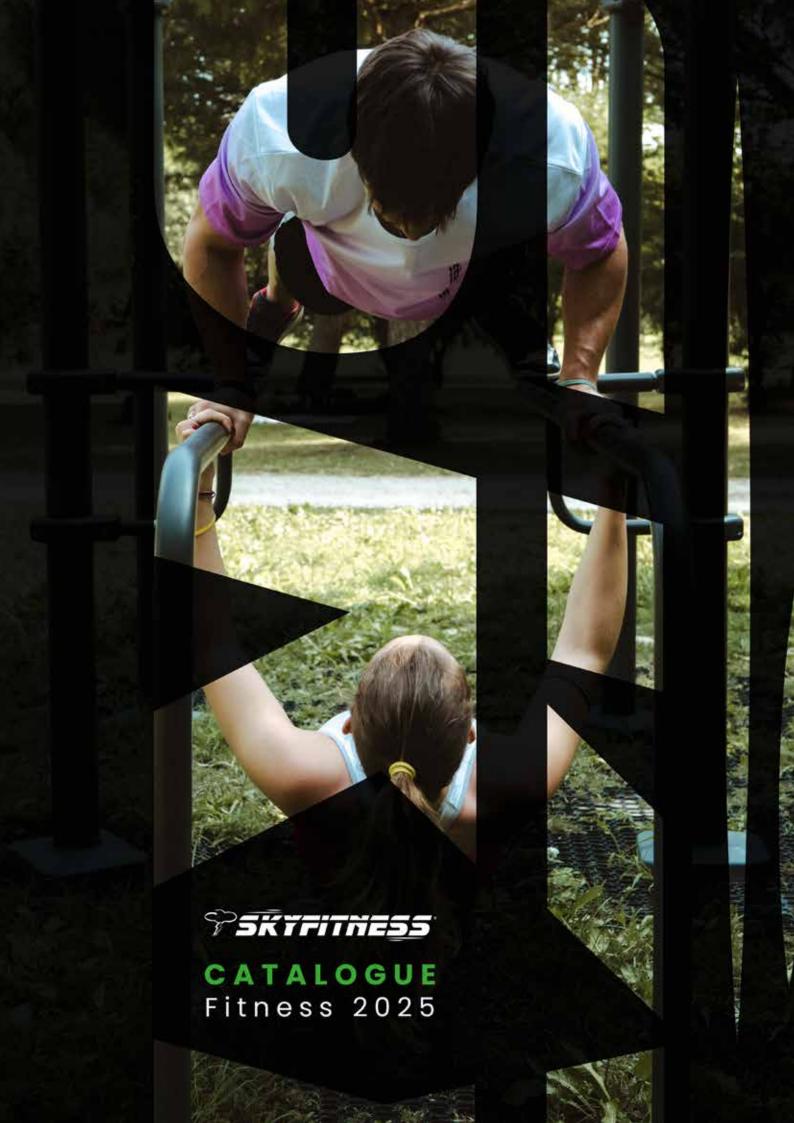

### OUTDOOR FREESTYLE

**CALISTHENICS** 

Free sports workout

Calisthenics is a form of exercise that uses your own body weight as resistance to build strength, improve flexibility, and enhance overall fitness. It involves a wide range of movements, from basic push-ups and squats to more advanced skills like muscle-ups and front levers. All our products are created with this focus in our mind.

### OUTDOOR FREESTYLE

Calisthenics is a form of strength training that uses your own body weight as resistance.

It's a versatile workout that can be adapted to any fitness level, from beginner to advanced. Doing it outside is a fantastic

way to combine fitness with fresh air.

Enjoying the sun's rays while strengthening your body will increase the production of Vitamin D, a very important vitamin for your health.

Also, outdoor fitness can improve mood and reduce stress.