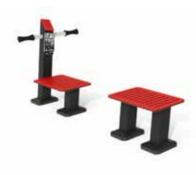

### **MACHINES**

FOR ALL LEVEL

For all your fitness goals

Equipment for seniors, children, and young adults with or without adjustable resistance. It allows for tailored workouts that cater to different fitness levels. All equipment is guaranteed for external use and resistant to every weather conditions, also every external cap is protected by plastic caps reducing maintenace costs.

### MACHINES

Skyfitness machines guide the user in performing the correct movements by incorporating the study of proper human body biomechanics into the equipment design. The machines are set up with **constrained movements**, which help prevent incorrect motor patterns.

Resistance is provided by a **system of levers** based on the biomechanics of the human body.

An instructional panel is always present for correct use. Our lines intensity is adjustable from 10 to 100 kg.