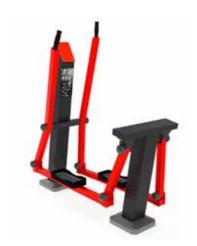

### **MACHINES**

FOR ALL LEVEL

For all your fitness goals

Equipment for seniors, children, and young adults with or without adjustable resistance. It allows for tailored workouts that cater to different fitness levels. All equipment is guaranteed for external use and resistant to every weather conditions, also every external cap is protected by plastic caps reducing maintenace costs.

### MACHINES

Skyfitness machines guide the user in performing the correct movements by incorporating the study of proper human body biomechanics into the equipment design. The machines are set up with **constrained movements**, which help prevent incorrect motor patterns.

Resistance is provided by a **system of levers** based on the biomechanics of the human body.

An instructional panel is always present for correct use. Our lines intensity is adjustable from 10 to 100 kg.