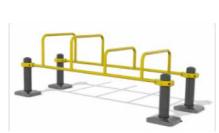

### Training

circuits

An outdoor circuit training workout is a form of exercise that involves performing a series of exercises in succession, with minimal rest between them. This type of training is great for improving cardiovascular fitness, strength, and endurance.

### THE BEAUTY OF IT

//////////

The beauty of the outdoor workout is that you can do it anywhere outdoor – a park, a beach, or even a backyard. All the circuits are made in HDPE and metal, restistant to all types of weather.

### **COLOR YOUR WORKOUT**

Every color of our circuits are customizable and we also offer a choice of 16 most used colors by our clients.