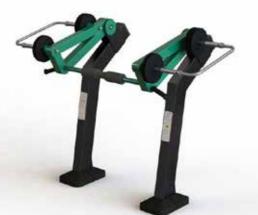

### LAT MACHINE

FIT 09 S

53,54 x 25,59 x 72,01 in Safe area: 24304,05 in<sup>2</sup>

FIT 34 S

79.33 x 33.07 x 68.19 in Safe area: 30380,06 in<sup>2</sup>

GYM 10 S

37.20 x 21.65 x 66.81 in Safe area: 22227,04 in<sup>2</sup>