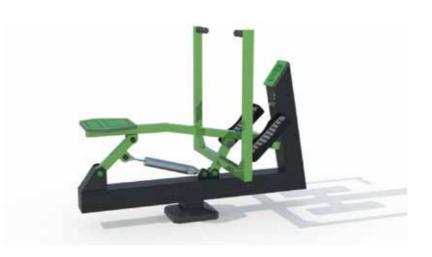

### Training

circuits

An outdoor circuit training workout is a form of exercise that involves performing a series of exercises in succession, with minimal rest between them. This type of training is great for improving cardiovascular fitness, strength, and endurance.

### THE BEAUTY OF IT

//////////

The beauty of the outdoor workout is that you can do it anywhere outdoor – a park, a beach, or even a backyard. All the circuits are made in HDPE and metal, restistant to all types of weather.