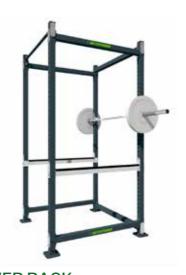

</sup>



### Functional training

Functional training is a type of exercise that mimics reallife movements. Unlike traditional weightlifting or cardio, functional training focuses on improving your body's ability to perform **everyday tasks** with greater ease and efficiency.





### **KETTLEBELL STATION**

ST W0 30 S

131,49 x 65,75 x 116,73 in Safe area: 43376,14 in<sup>2</sup>



### **ROLLING BARS**

ST W0 25 S

59,05 x 18,89 x 110,24 in Safe area: 28411,56 in<sup>2</sup>



### ROPE CLIMB

ST W0 28 S

59,84 x 28,35 x 166,54 in Safe area: 24888,34 in<sup>2</sup>



### RING STATION

ST W0 10 S

61,42 x 11,02 x 98,82 in Safe area: 20698,74 in<sup>2</sup>



### TRX STATION

ST W0 31 S

171,65 x 65,35 x 118,11 in Safe area: 36518,07 in<sup>2</sup>



### **BATTLE ROPE STATION**

WOBS



### **POWER RACK**

1PRS



### **HALF RACK**

2 PR S



### MACHINES

Skyfitness machines guide the user in performing the correct movements by incorporating the study of proper human body biomechanics into the equipment design. The machines are set up with **constrained movements**, which help prevent incorrect motor patterns.

Resistance is provided by a **system of levers** based on the biomechanics of the human body.

An instructional panel is always present for correct use. Our lines intensity is adjustable from 10 to 100 kg.





HDPE SEAT

### Exclusive line

Exclusive line provides a perfect way to get fit and stay active, regardless of age or fitness level. These sturdy, weather-resistant machines are designed to target a wide range of muscle groups, making them suitable for bo