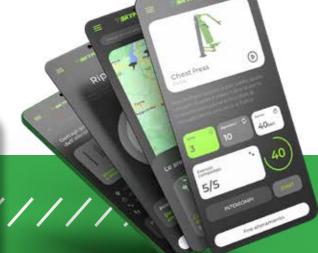

### **MOBILE WEB APP**

The Web App for everyone, based on time and type of workout, exercises suitable to one's athletic experience.

Thanks to GPS location it suggests the nearest parks whit Skyfitness products.

Recommended exercises in the area based on the time you have available. Tailor your workout to your level and what you want to train