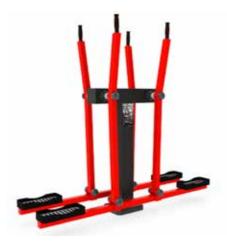

### **MACHINES**

FOR ALL LEVEL

For all your fitness goals

Equipment for seniors, children, and young adults with or without adjustable resistance. It allows for tailored workouts that cater to different fitness levels. All equipment is guaranteed for external use and resistant to every weather conditions, also every external cap is protected by plastic caps reducing maintenace costs.

### MACHINES

Skyfitness machines guide the user in performing the correct movements by incorporating the study of proper human body biomechanics into the equipment design. The machines are set up with **constrained movements**, which help prevent incorrect motor patterns.

Resistance is provided by a **system of levers** based on the biomechanics of the human body.

An instructional panel is always present for correct use. Our lines intensity is adjustable from 10 to 100 kg.