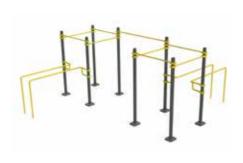

### Training

circuits

An outdoor circuit training workout is a form of exercise that involves performing a series of exercises in succession, with minimal rest between them. This type of training is great for improving cardiovascular fitness, strength, and endurance.

### THE BEAUTY OF IT

//////////

The beauty of the outdoor workout is that you can do it anywhere outdoor – a park, a beach, or even a backyard. All the circuits are made in HDPE and metal, restistant to all types of weather.

### **COLOR YOUR WORKOUT**

Every color of our circuits are customizable and we also offer a choice of 16 most used colors by our clients.