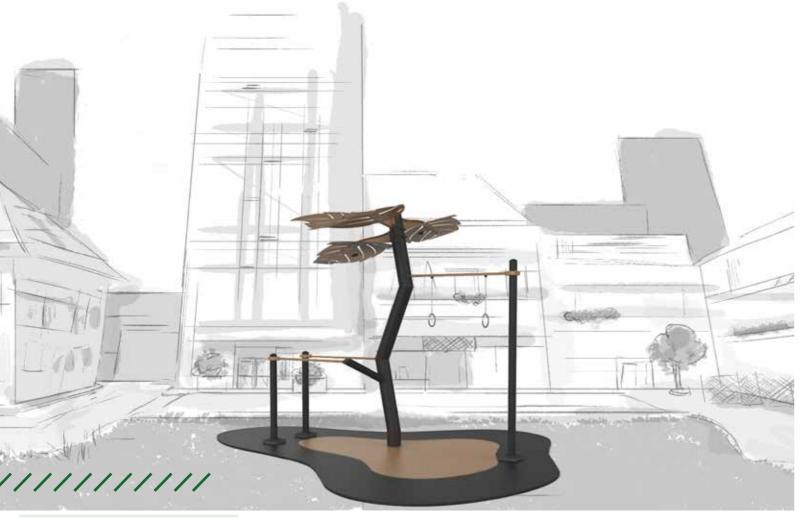

### **OUTDOOR FREESTYLE**

Leafit is an all-in-one system that provides effective shade areas on fitness and calisthenics structures.

The presence of solar-powered twilight LEDs, one per leaf, also allows its use in the evening hours, especially in winter. It is a steel tree with shade petals and a 3-LED lighting system for the exercise area.

### CONFIGURATION

The 4 Leafit configurations are already designed to include a functional combination of free body exercises: double "pull ups" bars at two different heights, Olympic rings and parallel bars, bench for sit ups and step, rope climb and low parallel bars for push ups.

### **DESIGN**

Leafit is the design training designed for public parks and the most exclusive private facilities. The galvanized steel structure symbolically recalls a tropical trees, and creates a shaded area above the surrounding exercises anchored to the trunk.

### **RESISTANCE**

Resistant to rain, wind and sun, leafit is approximately 3.20 m high with a coverage of approximately 9 m2.

### TWILIGHT LEDS

Furthermore, the presence of solar-powered twilight LEDs, one per leaf, allows for use even in the evening hours, especially in winter.

**GREEN LEAFIT** 

PERG FITNESS B S

**RED LEAFIT** 