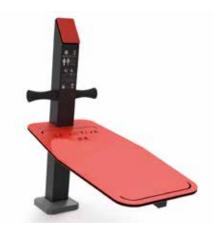

### ABDOMINAL BENCH

ST W0 27 S

61,57 x 62,99 x 43,30 in Safe area: 3878,11 in<sup>2</sup>

### ABDOMINAL BENCH

ST W0 27 S

61,57 x 62,99 x 43,30 in Safe area: 4650,01 in<sup>2</sup>