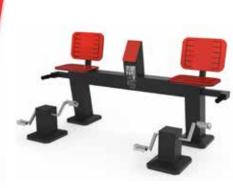

### HORIZONTAL SWEDISH LADDER

STW06S

114,96 x 61,42 x 90,55 in Safe area: 56993,614 in<sup>2</sup>

### **WALL BARS**

ST WO9S

 $62,99 \times 9,45 \times 90,55 \text{ in}$  Safe area:  $35650,07 \text{ in}^2$ 

### 2 HEIGHTS PULL-UP BARS

ST WO8S

114,96 x 9,45 x 90,55 in Safe area: 27097,15 in<sup>2</sup>