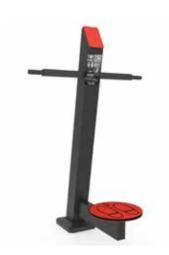

### **SHOULDER PRESS**

**BODYWEIGHT STATION** 

36,57 x 33,856 x 55,51 in

Safe area: 22335,54 in<sup>2</sup>

FIT 15 S

GYM 14 S

51,49 x 38,19 x 68,50 in Safe area: 26505,05 in<sup>2</sup>

FIT 06 D S