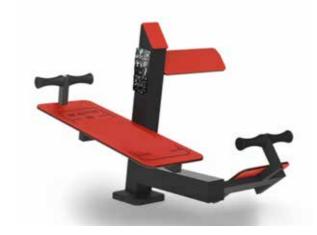

### ABDOMINAL BENCH

ST W0 27 S

61,57 x 62,99 x 43,30 in Safe area: 3878,11 in<sup>2</sup>

### ABDOMINAL BENCH

ST W0 27 S

61,57 x 62,99 x 43,30 in Safe area: 4650,01 in<sup>2</sup>