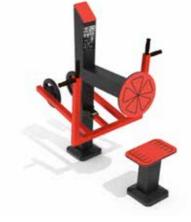

### **ROWER MACHINE**

FIT 02 S

56,02 x 25,59 x 47,24 in Safe area: 24893,05 in<sup>2</sup>