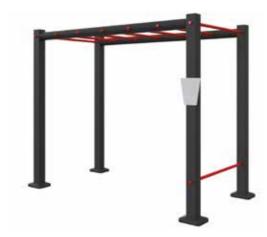

### 13:1 Station

An outdoor **13-in-1 station** with a crossfit focus is essentially a multi-functional exercise equipment designed for outdoor use. It combines various elements to offer a comprehensive body workout, emphasizing bodyweight exercises but being also very useful for TRX, rope and ball excercises.

### **FREESTANDING**

The beauty of the outdoor workout is that you can do it anywhere outdoor – a park, a beach, or even a backyard. The structure is free standing, so it can be placed anywhere you want.

### 1. Crossfit basket

- 2. Ropes
- 3. Pulley rope
- 4. TRX station
- 5. Olympic rings
- 6. Punching bag
- 7. Pull up bars
- 8. Stall bars
- 9. Horizontal espalier
- 10. Parallel bars
- 11. Horizontal stall bars
- 12. Bench station and squat station
- 13. Sit up bars