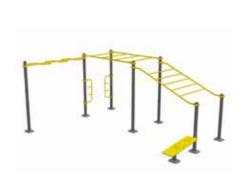

### Training

circuits

An outdoor circuit training workout is a form of exercise that involves performing a series of exercises in succession, with minimal rest between them. This type of training is great for improving cardiovascular fitness, strength, and endurance.

### THE BEAUTY OF IT

//////////

The beauty of the outdoor workout is that you can do it anywhere outdoor – a park, a beach, or even a backyard. All the circuits are made in HDPE and metal, restistant to all types of weather.

### 13:1 Station

An outdoor **13-in-1 station** with a crossfit focus is essentially a multi-functional exercise equipment designed for outdoor use. It combines various elements to offer a comprehensive body workout, emphasizing bodyweight exercises but being also very useful for TRX, rope and ball excercises.

### 1. Crossfit basket

- 2. Ropes
- 3. Pulley rope
- 4. TRX station
- 5. Olympic rings
- 6. Punching bag
- 7. Pull up bars
- 8. Stall bars
- 9. Horizontal espalier
- 10. Parallel bars
- 11. Horizontal stall bars
- 12. Bench station and squat station
- 13. Sit up bars