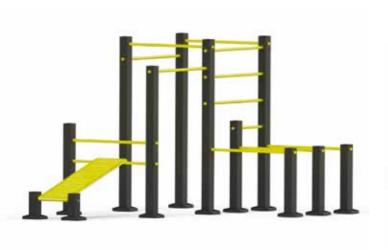

### Training

circuits

An outdoor circuit training workout is a form of exercise that involves performing a series of exercises in succession, with minimal rest between them. This type of training is great for improving cardiovascular fitness, strength, and endurance.

### THE BEAUTY OF IT

//////////

The beauty of the outdoor workout is that you can do it anywhere outdoor – a park, a beach, or even a backyard. All the circuits are made in HDPE and metal, restistant to all types of weather.

### **COLOR YOUR WORKOUT**

Every color of our circuits are customizable and we also offer a choice of 16 most used colors by our clients.