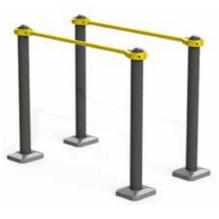

### HORIZONTAL SWEDISH LADDER

STW06S

114,96 x 61,42 x 90,55 in Safe area: 56993,614 in<sup>2</sup>

### 4 HEIGHTS BARS

STW07S

114,96 x 114,96 x 90,55 in Safe area: 51426,00 in<sup>2</sup>