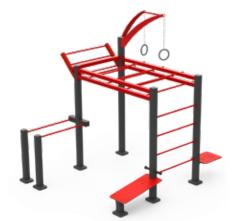

### FIT RIG CIRCUIT

TR FIT S

228,7402 x 162,5984 x 136,8898 in Safe area: 2519,68 in<sup>2</sup>