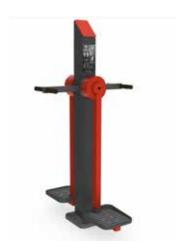

### **MACHINES**

FOR ALL LEVEL

For all your fitness goals

Equipment for seniors, children, and young adults with or without adjustable resistance. It allows for tailored workouts that cater to different fitness levels. All equipment is guaranteed for external use and resistant to every weather conditions, also every external cap is protected by plastic caps reducing maintenace costs.

### MACHINES

Skyfitness machines guide the user in performing the correct movements by incorporating the study of proper human body biomechanics into the equipment design. The machines are set up with **constrained movements**, which help prevent incorrect motor patterns.

Resistance is provided by a **system of levers** based on the biomechanics of the human body.

An instructional panel is always present for correct use. Our lines intensity is adjustable from 10 to 100 kg.