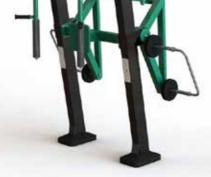

### **LEG PRESS**

FIT X 3 S

43,50 x 30,51 x 52,16 in Safe area: 22103,04 in<sup>2</sup>