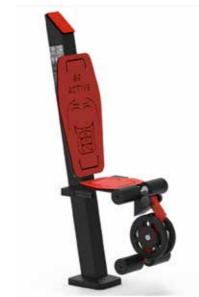

### **CHEST PRESS**

FIT 21 S

48,22 x 33,07x 67,32 in Safe area: 25993,55 in<sup>2</sup>

### LAT MACHINE

FIT 09 S

53,54 x 25,59 x 72,01 in Safe area: 24304,05 in<sup>2</sup>

FIT 34 S

79.33 x 33.07 x 68.19 in Safe area: 30380,06 in<sup>2</sup>

GYM 10 S

37.20 x 21.65 x 66.81 in Safe area: 22227,04 in<sup>2</sup>