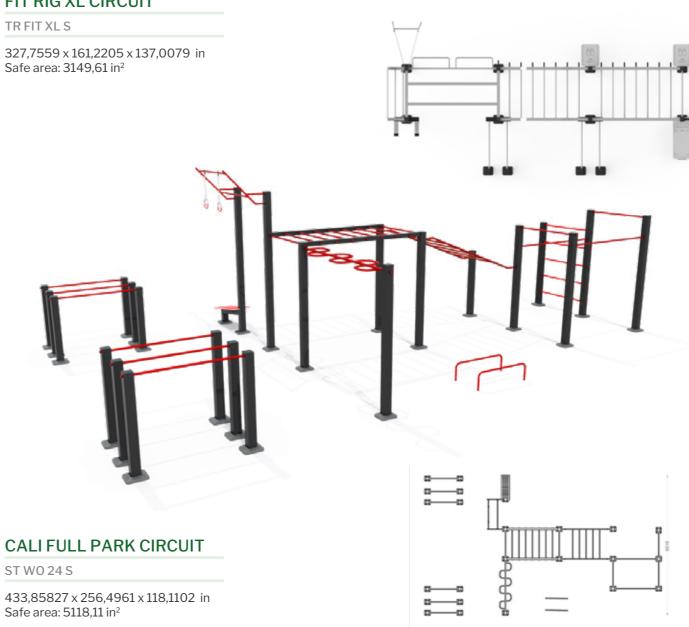

### **CIRCUIT 7**

ST WO 24 RD S

238,189 x 220,6693 x 103,3858 in Safe area: 3149,61 in<sup>2</sup>

### FIT RIG XL CIRCUIT