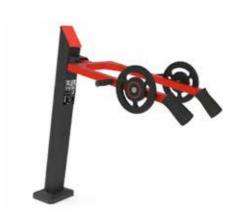

### TAIJI WHEEL + SHOULDER BUILDER

FIT 33 S

44,88 x 22,64 x 60,08 in Safe area: 22940,82 in<sup>2</sup>

### TAIJI WHEEL + HAND BIKE

FIT HD1S

46,65 x 28,74 x 46,06 in Safe area: 24195,55 in<sup>2</sup>

Skyfitness srl

+39 351 355 6188

export@skyfitness.it