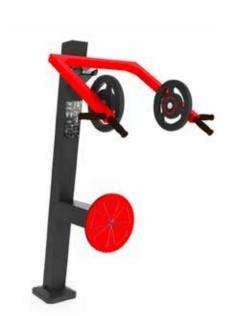

### TAIJI WHEEL + SHOULDER BUILDER

FIT 33 S

44,88 x 22,64 x 60,08 in Safe area: 22940,82 in<sup>2</sup>

### TAIJI WHEEL + HAND BIKE

FIT HD1S

46,65 x 28,74 x 46,06 in Safe area: 24195,55 in<sup>2</sup>

Skyfitness srl

+39 351 355 6188

export@skyfitness.it