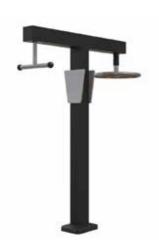

### TAIJI WHEEL + SHOULDER BUILDER

FIT 33 S

44,88 x 22,64 x 60,08 in Safe area: 22940,82 in<sup>2</sup>

### TAIJI WHEEL + HAND BIKE

FIT HD1S

46,65 x 28,74 x 46,06 in Safe area: 24195,55 in<sup>2</sup>

Skyfitness srl

+39 351 355 6188

export@skyfitness.it