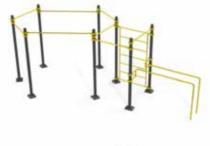

### Training

circuits

An outdoor circuit training workout is a form of exercise that involves performing a series of exercises in succession, with minimal rest between them. This type of training is great for improving cardiovascular fitness, strength, and endurance.

### THE BEAUTY OF IT

//////////

The beauty of the outdoor workout is that you can do it anywhere outdoor – a park, a beach, or even a backyard. All the circuits are made in HDPE and metal, restistant to all types of weather.

### **COLOR YOUR WORKOUT**

Every color of our circuits are customizable and we also offer a choice of 16 most used colors by our clients.