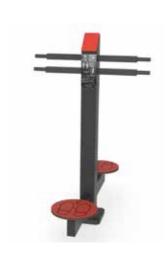

### LAT MACHINE

FIT 09 S

53,54 x 25,59 x 72,01 in Safe area: 24304,05 in<sup>2</sup>

FIT 34 S

79.33 x 33.07 x 68.19 in Safe area: 30380,06 in<sup>2</sup>

GYM 10 S

37.20 x 21.65 x 66.81 in Safe area: 22227,04 in<sup>2</sup>