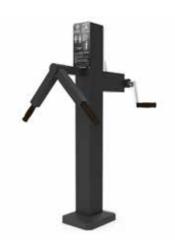

### HAND FITNESS BIKE

FIT 08 S

37,9921 x 19,685 x 53,46457IN Safe area: 30922,56 in<sup>2</sup>

RIDER MACHINE

FIT 12 S

36,06 x 22,05 x 59,57 in Safe area: 21607,04 in<sup>2</sup>