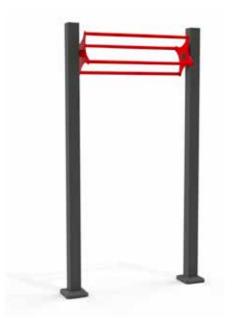

### 13:1 Station

An outdoor **13-in-1 station** with a crossfit focus is essentially a multi-functional exercise equipment designed for outdoor use. It combines various elements to offer a comprehensive body workout, emphasizing bodyweight exercises but being also very useful for TRX, rope and ball excercises.

### 1. Crossfit basket

- 2. Ropes
- 3. Pulley rope
- 4. TRX station
- 5. Olympic rings
- 6. Punching bag
- 7. Pull up bars
- 8. Stall bars
- 9. Horizontal espalier
- 10. Parallel bars
- 11. Horizontal stall bars
- 12. Bench station and squat station
- 13. Sit up bars