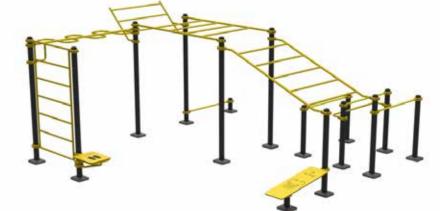

### Training

circuits

An outdoor circuit training workout is a form of exercise that involves performing a series of exercises in succession, with minimal rest between them. This type of training is great for improving cardiovascular fitness, strength, and endurance.

### THE BEAUTY OF IT

//////////

The beauty of the outdoor workout is that you can do it anywhere outdoor – a park, a beach, or even a backyard. All the circuits are made in HDPE and metal, restistant to all types of weather.

### 13:1 Station

An outdoor **13-in-1 station** with a crossfit focus is essentially a multi-functional exercise equipment designed for outdoor use. It combines various elements to offer a comprehensive body workout, emphasizing bodyweight exercises but being also very useful for TRX, rope and ball excercises.

### 1. Crossfit basket

- 2. Ropes
- 3. Pulley rope
- 4. TRX station
- 5. Olympic rings
- 6. Punching bag
- 7. Pull up bars
- 8. Stall bars
- 9. Horizontal espalier
- 10. Parallel bars
- 11. Horizontal stall bars
- 12. Bench station and squat station
- 13. Sit up bars