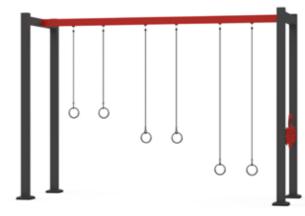

### CONFIGURATION

The 4 Leafit configurations are already designed to include a functional combination of free body exercises: double "pull ups" bars at two different heights, Olympic rings and parallel bars, bench for sit ups and step, rope climb and low parallel bars for push ups.