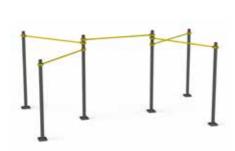

### Training

circuits

An outdoor circuit training workout is a form of exercise that involves performing a series of exercises in succession, with minimal rest between them. This type of training is great for improving cardiovascular fitness, strength, and endurance.

### THE BEAUTY OF IT

//////////

The beauty of the outdoor workout is that you can do it anywhere outdoor – a park, a beach, or even a backyard. All the circuits are made in HDPE and metal, restistant to all types of weather.

### **COLOR YOUR WORKOUT**

Every color of our circuits are customizable and we also offer a choice of 16 most used colors by our clients.