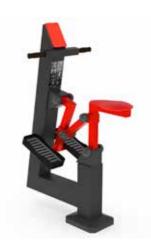

### FREE SQUAT MACHINE

FIT X 4 S

55.90551 x 26.7717 x 64.17323 in Safe area: 25203,05 in<sup>2</sup>