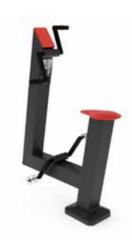

### **SHOULDER PRESS**

FIT X 10 S

34.80 x 38.78 x 70.67 in Safe area: 23978,55 in<sup>2</sup>