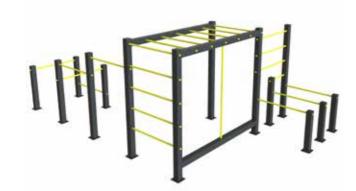

### Training

circuits

An outdoor circuit training workout is a form of exercise that involves performing a series of exercises in succession, with minimal rest between them. This type of training is great for improving cardiovascular fitness, strength, and endurance.

### THE BEAUTY OF IT

//////////

The beauty of the outdoor workout is that you can do it anywhere outdoor – a park, a beach, or even a backyard. All the circuits are made in HDPE and metal, restistant to all types of weather.

### **COLOR YOUR WORKOUT**

Every color of our circuits are customizable and we also offer a choice of 16 most used colors by our clients.