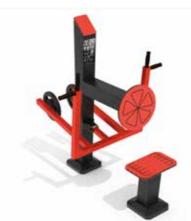

### **ROWER MACHINE**

FIT 02 S

56,02 x 25,59 x 47,24 in Safe area: 24893,05 in<sup>2</sup>