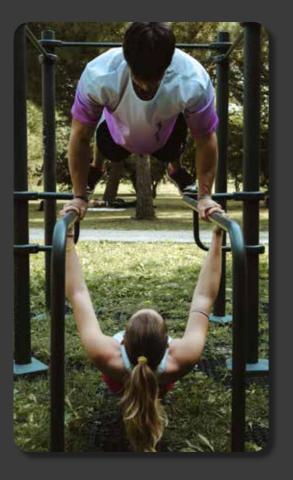

### OUTDOOR FREESTYLE

**CALISTHENICS** 

Free sports workout

Calisthenics is a form of exercise that uses your own body weight as resistance to build strength, improve flexibility, and enhance overall fitness. It involves a wide range of movements, from basic push-ups and squats to more advanced skills like muscle-ups and front levers. All our products are created with this focus in our mind.

### OUTDOOR FREESTYLE

Calisthenics is a form of strength training that uses your own body weight as resistance.

It's a versatile workout that can be adapted to any fitness level, from beginner to advanced. Doing it outside is a fantastic

way to combine fitness with fresh air.

Enjoying the sun's rays while strengthening your body will increase the production of Vitamin D, a very important vitamin for your health.

Also, outdoor fitness can improve mood and reduce stress.