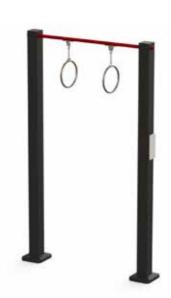

### RING STATION

ST W0 10 S

61,42 x 11,02 x 98,82 in Safe area: 20698,74 in<sup>2</sup>