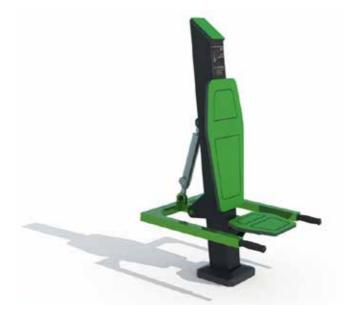

### LAT MACHINE

FIT 09 S

53,54 x 25,59 x 72,01 in Safe area: 24304,05 in<sup>2</sup>

FIT 34 S

79.33 x 33.07 x 68.19 in Safe area: 30380,06 in<sup>2</sup>

GYM 10 S

37.20 x 21.65 x 66.81 in Safe area: 22227,04 in<sup>2</sup>