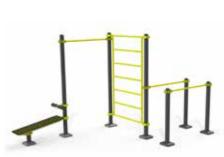

### Training

circuits

An outdoor circuit training workout is a form of exercise that involves performing a series of exercises in succession, with minimal rest between them. This type of training is great for improving cardiovascular fitness, strength, and endurance.

### THE BEAUTY OF IT

//////////

The beauty of the outdoor workout is that you can do it anywhere outdoor – a park, a beach, or even a backyard. All the circuits are made in HDPE and metal, restistant to all types of weather.

### **COLOR YOUR WORKOUT**

Every color of our circuits are customizable and we also offer a choice of 16 most used colors by our clients.