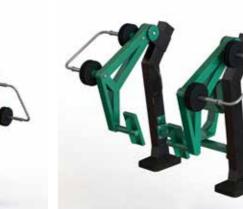

### Strenght line

**Super performance line** dedicated to a trained audience looking to strengthen their muscles. Using a system of fixed weights on rails, it is possible to increase the workload.

By pulling the knob, the weights can be moved to different points on the rail to increase or decrease the effort.

### LIKE THE BEST INDOOR MACHINES

46

The discs are fixed to the equipment and cannot be removed from their housings, but only moved along the appropriate rails. Users will workout outdoor with the best indoor experience.