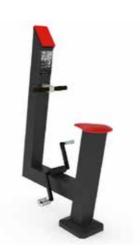

### **LEG PRESS**

FIT X 3 S

43,50 x 30,51 x 52,16 in Safe area: 22103,04 in<sup>2</sup>