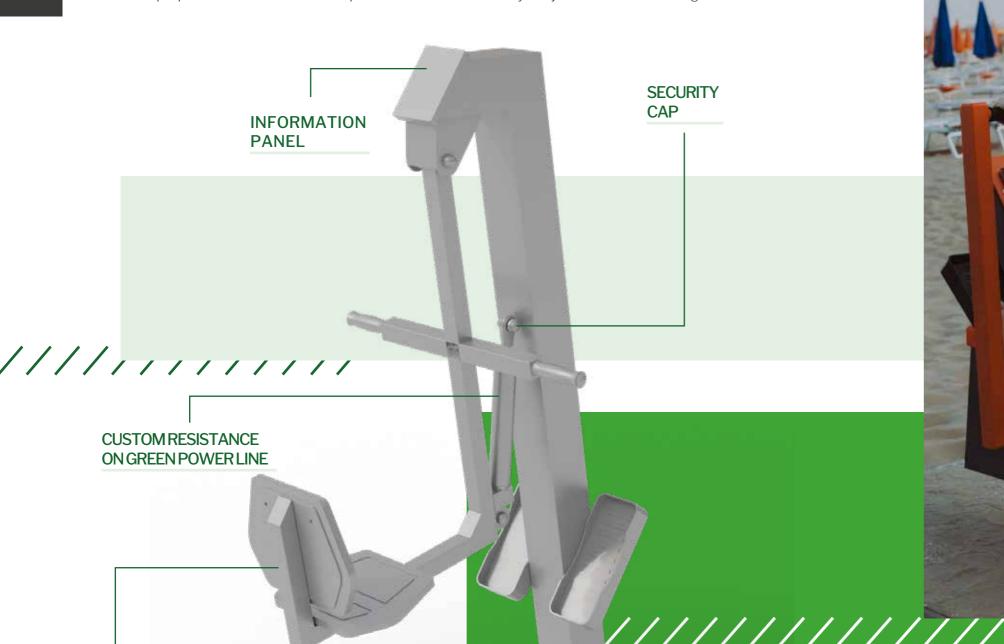

### MACHINES

Skyfitness machines guide the user in performing the correct movements by incorporating the study of proper human body biomechanics into the equipment design. The machines are set up with **constrained movements**, which help prevent incorrect motor patterns.

Resistance is provided by a **system of levers** based on the biomechanics of the human body.

An instructional panel is always present for correct use. Our lines intensity is adjustable from 10 to 100 kg.