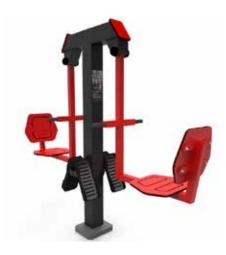

### **MACHINES**

FOR ALL LEVEL

For all your fitness goals

Equipment for seniors, children, and young adults with or without adjustable resistance. It allows for tailored workouts that cater to different fitness levels. All equipment is guaranteed for external use and resistant to every weather conditions, also every external cap is protected by plastic caps reducing maintenace costs.

### MACHINES

Skyfitness machines guide the user in performing the correct movements by incorporating the study of proper human body biomechanics into the equipment design. The machines are set up with **constrained movements**, which help prevent incorrect motor patterns.

Resistance is provided by a **system of levers** based on the biomechanics of the human body.

An instructional panel is always present for correct use. Our lines intensity is adjustable from 10 to 100 kg.