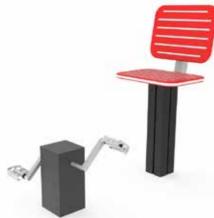

### ABDOMINAL BENCH

ST W0 27 S

61,57 x 62,99 x 43,30 in Safe area: 3878,11 in<sup>2</sup>

### ABDOMINAL BENCH

ST W0 27 S

61,57 x 62,99 x 43,30 in Safe area: 4650,01 in<sup>2</sup>