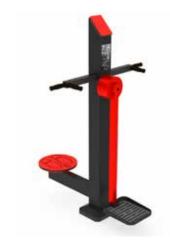

### DOUBLE TWISTER STATION TWISTER + SURFBOARD ST.

39

FIT 35 S

46.22 x 38.58 x 63.38 in Safe area: 24195,55 in<sup>2</sup>

**LEG PRESS** 

FIT 01 S

41,38 x 19,69 x 63,54 in Safe area: 30845,06 in<sup>2</sup>