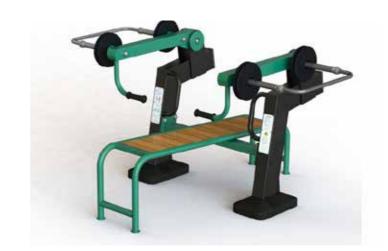

### Strenght line

**Super performance line** dedicated to a trained audience looking to strengthen their muscles. Using a system of fixed weights on rails, it is possible to increase the workload.

By pulling the knob, the weights can be moved to different points on the rail to increase or decrease the effort.

### LIKE THE BEST INDOOR MACHINES

46

The discs are fixed to the equipment and cannot be removed from their housings, but only moved along the appropriate rails. Users will workout outdoor with the best indoor experience.

**BENCH PRESS** 

**PULL DOWN MACHINE** 

**PECTORAL MACHINE** 

FREE SQUAT SL

SHOULDER PRESS SL

SL2S