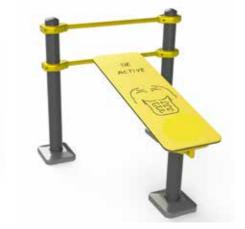

### Functional training

Functional training is a type of exercise that mimics reallife movements. Unlike traditional weightlifting or cardio, functional training focuses on improving your body's ability to perform **everyday tasks** with greater ease and efficiency.