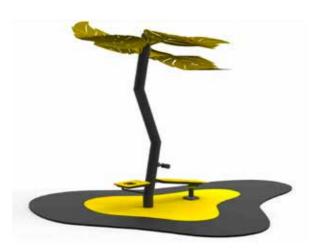

### **OUTDOOR FREESTYLE**

Leafit is an all-in-one system that provides effective shade areas on fitness and calisthenics structures.

The presence of solar-powered twilight LEDs, one per leaf, also allows its use in the evening hours, especially in winter. It is a steel tree with shade petals and a 3-LED lighting system for the exercise area.

### CONFIGURATION

The 4 Leafit configurations are already designed to include a functional combination of free body exercises: double "pull ups" bars at two different heights, Olympic rings and parallel bars, bench for sit ups and step, rope climb and low parallel bars for push ups.

### **DESIGN**

Leafit is the design training designed for public parks and the most exclusive private facilities. The galvanized steel structure symbolically recalls a tropical trees, and creates a shaded area above the surrounding exercises anchored to the trunk.

### **RESISTANCE**

Resistant to rain, wind and sun, leafit is approximately 3.20 m high with a coverage of approximately 9 m2.

### TWILIGHT LEDS

Furthermore, the presence of solar-powered twilight LEDs, one per leaf, allows for use even in the evening hours, especially in winter.

**GREEN LEAFIT** 

PERG FITNESS B S

**RED LEAFIT** 