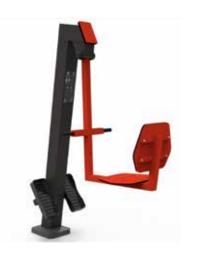

### **MACHINES**

FOR ALL LEVEL

For all your fitness goals

Equipment for seniors, children, and young adults with or without adjustable resistance. It allows for tailored workouts that cater to different fitness levels. All equipment is guaranteed for external use and resistant to every weather conditions, also every external cap is protected by plastic caps reducing maintenace costs.

### MACHINES

Skyfitness machines guide the user in performing the correct movements by incorporating the study of proper human body biomechanics into the equipment design. The machines are set up with **constrained movements**, which help prevent incorrect motor patterns.

Resistance is provided by a **system of levers** based on the biomechanics of the human body.

An instructional panel is always present for correct use. Our lines intensity is adjustable from 10 to 100 kg.