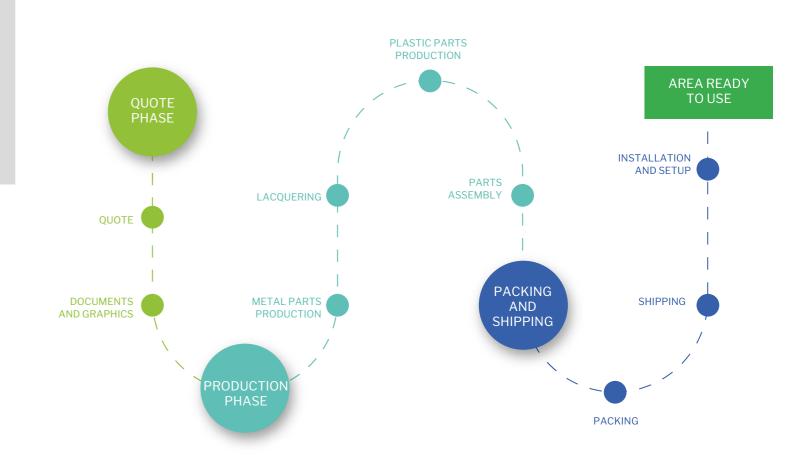

### READY TO WORKOUT

Skyfitness packages offer the perfect solution for businesses, hotels, and communities looking to enhance their outdoor spaces.

Our durable and low-maintenance equipment is designed to withstand the elements, providing a long-lasting investment.

With our customizable packages, you can create a fitness area that perfectly suits your needs and budget.

If you want an idea on how to build your area here there are some suggestions.

### FITNESS SOLUTIONS

Create your fitness outdoor park choosing between our single products or let yourself be inspired by some of the "bestsellers". All of our packages includes machines and circuits to guarantee a complete workout.