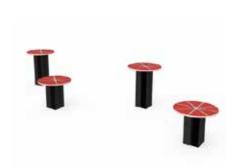

### **3 HEIGHTS STEPS**

CM 49 RD S

### 3 HEIGHTS STEPS

FIT 23 S

152,75 x 30,71 x 40,55 in Safe area: 39959,08 in<sup>2</sup>