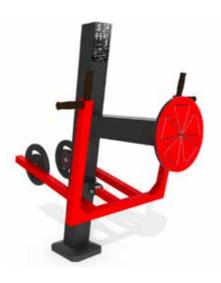

### **ROWER MACHINE**

FIT 02 S

56,02 x 25,59 x 47,24 in Safe area: 24893,05 in<sup>2</sup>