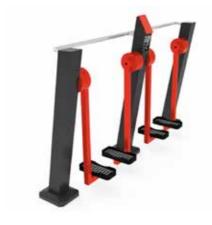

### **MACHINES**

FOR ALL LEVEL

For all your fitness goals

Equipment for seniors, children, and young adults with or without adjustable resistance. It allows for tailored workouts that cater to different fitness levels. All equipment is guaranteed for external use and resistant to every weather conditions, also every external cap is protected by plastic caps reducing maintenace costs.

### MACHINES

Skyfitness machines guide the user in performing the correct movements by incorporating the study of proper human body biomechanics into the equipment design. The machines are set up with **constrained movements**, which help prevent incorrect motor patterns.

Resistance is provided by a **system of levers** based on the biomechanics of the human body.

An instructional panel is always present for correct use. Our lines intensity is adjustable from 10 to 100 kg.