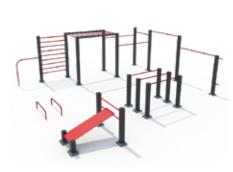

### Training

circuits

An outdoor circuit training workout is a form of exercise that involves performing a series of exercises in succession, with minimal rest between them. This type of training is great for improving cardiovascular fitness, strength, and endurance.

### THE BEAUTY OF IT

//////////

The beauty of the outdoor workout is that you can do it anywhere outdoor – a park, a beach, or even a backyard. All the circuits are made in HDPE and metal, restistant to all types of weather.

### 13:1 Station

An outdoor **13-in-1 station** with a crossfit focus is essentially a multi-functional exercise equipment designed for outdoor use. It combines various elements to offer a comprehensive body workout, emphasizing bodyweight exercises but being also very useful for TRX, rope and ball excercises.

### 1. Crossfit basket

- 2. Ropes
- 3. Pulley rope
- 4. TRX station
- 5. Olympic rings
- 6. Punching bag
- 7. Pull up bars
- 8. Stall bars
- 9. Horizontal espalier
- 10. Parallel bars
- 11. Horizontal stall bars
- 12. Bench station and squat station
- 13. Sit up bars