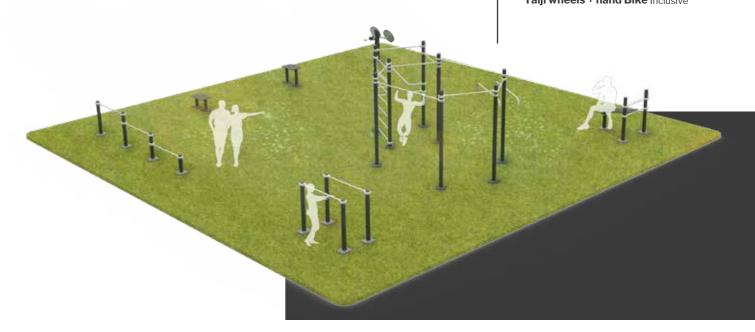

### Functional

TRX Station Functional line Free Squat Machine Green Power line **SOLUTION** Bench Press Green Power line Thaiji wheels + hand bike Inclusive

Calisthenics circuit 7 Inclusive Medium cali Abdominal bench Calisthenics line 3 heights steps Calisthenics line