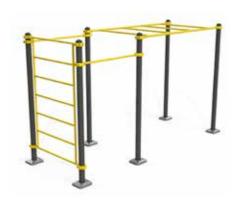

### 13:1 Station

An outdoor **13-in-1 station** with a crossfit focus is essentially a multi-functional exercise equipment designed for outdoor use. It combines various elements to offer a comprehensive body workout, emphasizing bodyweight exercises but being also very useful for TRX, rope and ball excercises.

### **FREESTANDING**

The beauty of the outdoor workout is that you can do it anywhere outdoor – a park, a beach, or even a backyard. The structure is free standing, so it can be placed anywhere you want.

### 1. Crossfit basket

- 2. Ropes
- 3. Pulley rope
- 4. TRX station
- 5. Olympic rings
- 6. Punching bag
- 7. Pull up bars
- 8. Stall bars
- 9. Horizontal espalier
- 10. Parallel bars
- 11. Horizontal stall bars
- 12. Bench station and squat station
- 13. Sit up bars