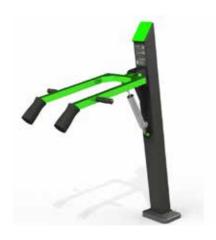

### **CHEST PRESS**

FIT 21 S

48,22 x 33,07x 67,32 in Safe area: 25993,55 in<sup>2</sup>