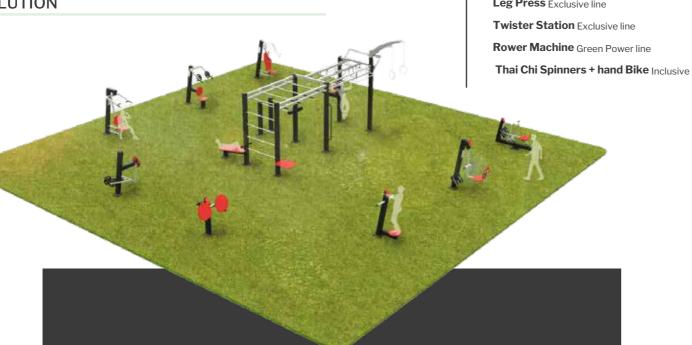

**SOLUTION** 

Calisthenics Circuit 2 Calisthenics line Low Bars Push Up Calisthenics line 2 heights steps Calisthenics line Cali parallels Calisthenics line Abdominal bench Calisthenics line Taiji wheels + hand Bike Inclusive

Circuito Calisthenics 1 Calisthenics line

Chest Press Green Power line

**Shoulder Press** Exclusive line

Lat Machine Green Power line

Leg Press Exclusive line