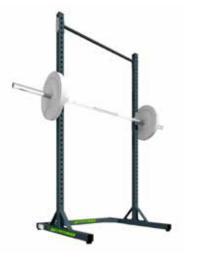

ining

Functional training is a type of exercise that mimics reallife movements. Unlike traditional weightlifting or cardio, functional training focuses on improving your body's ability to perform **everyday tasks** with greater ease and efficiency.





### **KETTLEBELL STATION**

ST W0 30 S

131,49 x 65,75 x 116,73 in Safe area: 43376,14 in<sup>2</sup>



### **ROLLING BARS**

ST W0 25 S

59,05 x 18,89 x 110,24 in Safe area: 28411,56 in<sup>2</sup>



### ROPE CLIMB

ST W0 28 S

59,84 x 28,35 x 166,54 in Safe area: 24888,34 in<sup>2</sup>



### RING STATION

ST W0 10 S

61,42 x 11,02 x 98,82 in Safe area: 20698,74 in<sup>2</sup>



### TRX STATION

ST W0 31 S

171,65 x 65,35 x 118,11 in Safe area: 36518,07 in<sup>2</sup>



### **BATTLE ROPE STATION**

WOBS



### **POWER RACK**

1PRS



### **HALF RACK**

2 PR S



### MACHINES

Skyfitness machines guide the user in performing the correct movements by incorporating the study of proper human body biomechanics into the equipment design. The machines are set up with **constrained movements**, which help prevent incorrect motor patterns.

Resistance is provided by a **system of levers** based on the biomechanics of the human body.

An instructional panel is always present for correct use. Our lines intensity is adjustable from 10 to 100 kg.





HDPE SEAT

### Exclusive line

Exclusive line provides a perfect way to get fit and stay active, regardless of age or fitness level. These sturdy, weather-resistant machines are designed to target a wide range of muscle groups, making them suitable for both young and old.

111111

#