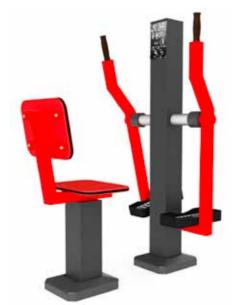

### **MACHINES**

FOR ALL LEVEL

For all your fitness goals

Equipment for seniors, children, and young adults with or without adjustable resistance. It allows for tailored workouts that cater to different fitness levels. All equipment is guaranteed for external use and resistant to every weather conditions, also every external cap is protected by plastic caps reducing maintenace costs.

### MACHINES

Skyfitness machines guide the user in performing the correct movements by incorporating the study of proper human body biomechanics into the equipment design. The machines are set up with **constrained movements**, which help prevent incorrect motor patterns.

Resistance is provided by a **system of levers** based on the biomechanics of the human body.

An instructional panel is always present for correct use. Our lines intensity is adjustable from 10 to 100 kg.