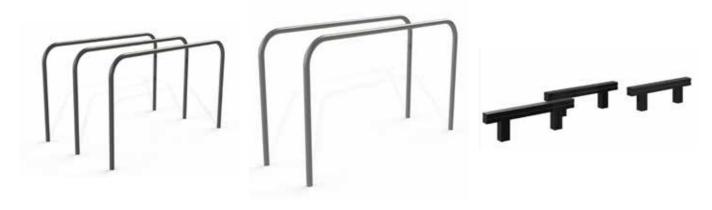

### LOW BARS PUSH UP

ST W0 11 S

172,44 x 11,02 x 39,76 in Safe area: 35650,07 in<sup>2</sup>

### LOW BARS PUSH UP

CM 34 RD S

29,92 x 15,75 x 7,87 / 15,75 / 23,62 in 172,44 x 11,02 x 39,76 in Safe area: 35642,32 in<sup>2</sup>

### ABDOMINAL BENCH

ST W0 27 S

61,57 x 62,99 x 43,30 in Safe area: 3878,11 in<sup>2</sup>

### ABDOMINAL BENCH

ST W0 27 S

61,57 x 62,99 x 43,30 in Safe area: 4650,01 in<sup>2</sup>