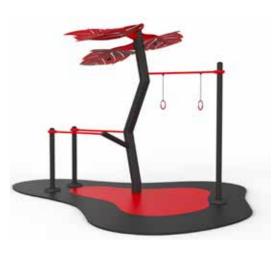

### **OUTDOOR FREESTYLE**

Leafit is an all-in-one system that provides effective shade areas on fitness and calisthenics structures.

The presence of solar-powered twilight LEDs, one per leaf, also allows its use in the evening hours, especially in winter. It is a steel tree with shade petals and a 3-LED lighting system for the exercise area.

### CONFIGURATION

The 4 Leafit configurations are already designed to include a functional combination of free body exercises: double "pull ups" bars at two different heights, Olympic rings and parallel bars, bench for sit ups and step, rope climb and low parallel bars for push ups.

### **DESIGN**

Leafit is the design training designed for public parks and the most exclusive private facilities. The galvanized steel structure symbolically recalls a tropical trees, and creates a shaded area above the surrounding exercises anchored to the trunk.

### **RESISTANCE**

Resistant to rain, wind and sun, leafit is approximately 3.20 m high with a coverage of approximately 9 m2.

### TWILIGHT LEDS

Furthermore, the presence of solar-powered twilight LEDs, one per leaf, allows for use even in the evening hours, especially in winter.

**GREEN LEAFIT** 

PERG FITNESS B S

**RED LEAFIT** 