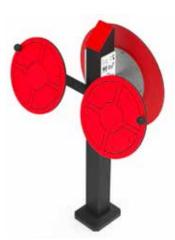

### TAIJI WHEEL + SHOULDER BUILDER

FIT 33 S

44,88 x 22,64 x 60,08 in Safe area: 22940,82 in<sup>2</sup>