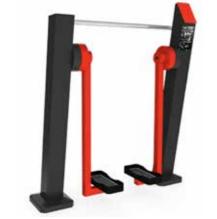

### **MACHINES**

FOR ALL LEVEL

For all your fitness goals

Equipment for seniors, children, and young adults with or without adjustable resistance. It allows for tailored workouts that cater to different fitness levels. All equipment is guaranteed for external use and resistant to every weather conditions, also every external cap is protected by plastic caps reducing maintenace costs.

### MACHINES

Skyfitness machines guide the user in performing the correct movements by incorporating the study of proper human body biomechanics into the equipment design. The machines are set up with **constrained movements**, which help prevent incorrect motor patterns.

Resistance is provided by a **system of levers** based on the biomechanics of the human body.

An instructional panel is always present for correct use. Our lines intensity is adjustable from 10 to 100 kg.