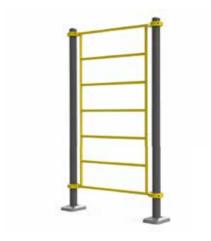

### HORIZONTAL SWEDISH LADDER

STW06S

114,96 x 61,42 x 90,55 in Safe area: 56993,614 in<sup>2</sup>

### **WALL BARS**

ST WO9S

 $62,99 \times 9,45 \times 90,55 \text{ in}$  Safe area:  $35650,07 \text{ in}^2$ 