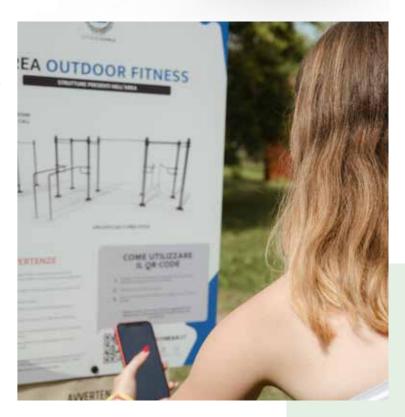

### **WELCOME PANELS**

A warm welcome makes all the difference. A welcome sign is the first impression your visitors have of your space. It sets the tone and creates a welcoming atmosphere.

Upon request, we provide it in the fitness area with the necessary instructions for proper use of the equipped area. We will choose a graphic style that is consistent with your branding and reflects the image you want to convey.