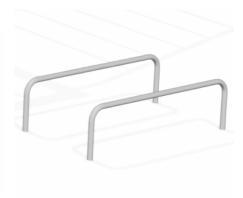

### LOW BARS PUSH UP

ST W0 11 S

172,44 x 11,02 x 39,76 in Safe area: 35650,07 in<sup>2</sup>

### LOW BARS PUSH UP

CM 34 RD S

29,92 x 15,75 x 7,87 / 15,75 / 23,62 in 172,44 x 11,02 x 39,76 in Safe area: 35642,32 in<sup>2</sup>