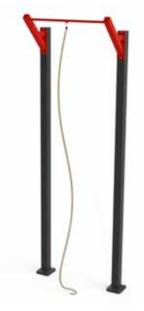

### ROPE CLIMB

ST W0 28 S

59,84 x 28,35 x 166,54 in Safe area: 24888,34 in<sup>2</sup>