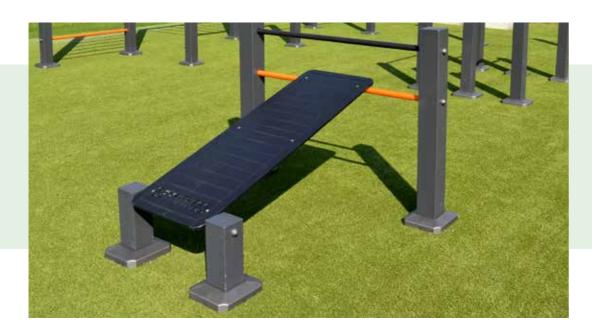

### OUTDOOR FREESTYLE

**CALISTHENICS** 

Free sports workout

Calisthenics is a form of exercise that uses your own body weight as resistance to build strength, improve flexibility, and enhance overall fitness. It involves a wide range of movements, from basic push-ups and squats to more advanced skills like muscle-ups and front levers. All our products are created with this focus in our mind.

### OUTDOOR FREESTYLE

Calisthenics is a form of strength training that uses your own body weight as resistance.

It's a versatile workout that can be adapted to any fitness level, from beginner to advanced. Doing it outside is a fantastic

way to combine fitness with fresh air.

Enjoying the sun's rays while strengthening your body will increase the production of Vitamin D, a very important vitamin for your health.

Also, outdoor fitness can improve mood and reduce stress.