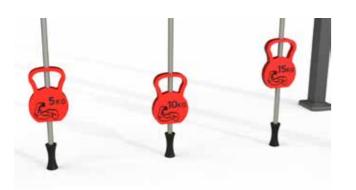

### **KETTLEBELL STATION**

ST W0 30 S

131,49 x 65,75 x 116,73 in Safe area: 43376,14 in<sup>2</sup>