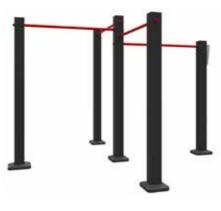

### Single excercises

Creating a customized calisthenics training area is more than just building a workout space; it's crafting a personalized fitness journey. By designing a setup tailored to your specific goals and abilities, you unlock a world of benefits.

### **VERSATILITY**

A calisthenics setup can be adapted to accommodate various fitness levels and goals, from beginners to advanced athletes.

### **COLOR YOUR WORKOUT**

Every color of our single excercises are customizable and we also offer a choice of 16 most used colors by our clients.