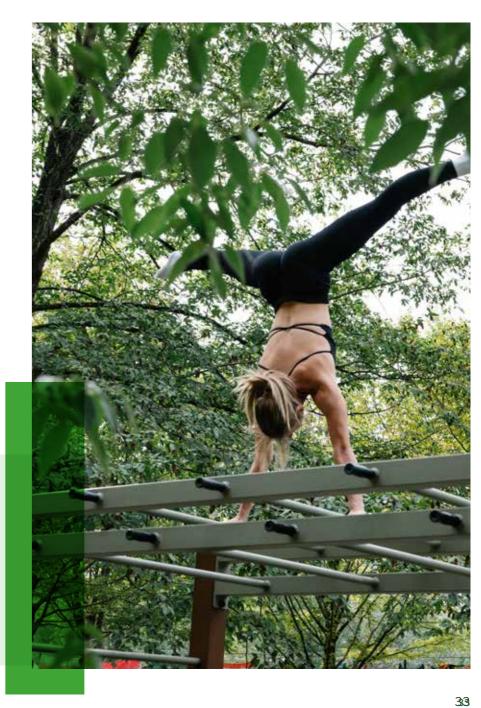

### OUTDOOR FREESTYLE

**CALISTHENICS** 

Free sports workout

Calisthenics is a form of exercise that uses your own body weight as resistance to build strength, improve flexibility, and enhance overall fitness. It involves a wide range of movements, from basic push-ups and squats to more advanced skills like muscle-ups and front levers. All our products are created with this focus in our mind.

### OUTDOOR FREESTYLE

Calisthenics is a form of strength training that uses your own body weight as resistance.

It's a versatile workout that can be adapted to any fitness level, from beginner to advanced. Doing it outside is a fantastic

way to combine fitness with fresh air.

Enjoying the sun's rays while strengthening your body will increase the production of Vitamin D, a very important vitamin for your health.

Also, outdoor fitness can improve mood and reduce stress.