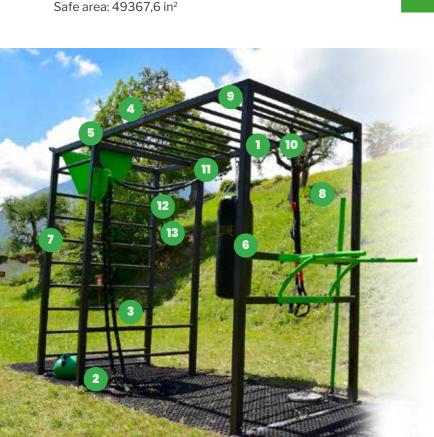

### 13:1 Station

An outdoor **13-in-1 station** with a crossfit focus is essentially a multi-functional exercise equipment designed for outdoor use. It combines various elements to offer a comprehensive body workout, emphasizing bodyweight exercises but being also very useful for TRX, rope and ball excercises.

13 OT S

137,79 x 86,61 x 74,80 in Safe area: 49367,6 in<sup>2</sup>

### 1. Crossfit basket

- 2. Ropes
- 3. Pulley rope
- 4. TRX station
- 5. Olympic rings
- 6. Punching bag
- 7. Pull up bars
- 8. Stall bars
- 9. Horizontal espalier
- 10. Parallel bars
- 11. Horizontal stall bars
- 12. Bench station and squat station
- 13. Sit up bars