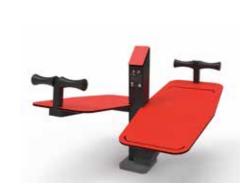

### LOW BARS PUSH UP

ST W0 11 S

172,44 x 11,02 x 39,76 in Safe area: 35650,07 in<sup>2</sup>

### LOW BARS PUSH UP

CM 34 RD S

29,92 x 15,75 x 7,87 / 15,75 / 23,62 in 172,44 x 11,02 x 39,76 in Safe area: 35642,32 in<sup>2</sup>