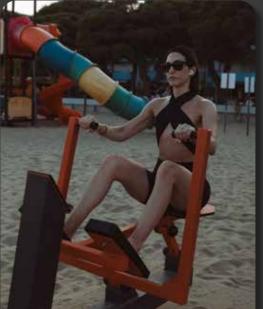

### **MACHINES**

FOR ALL LEVEL

For all your fitness goals

Equipment for seniors, children, and young adults with or without adjustable resistance. It allows for tailored workouts that cater to different fitness levels. All equipment is guaranteed for external use and resistant to every weather conditions, also every external cap is protected by plastic caps reducing maintenace costs.

### MACHINES

Skyfitness machines guide the user in performing the correct movements by incorporating the study of proper human body biomechanics into the equipment design. The machines are set up with **constrained movements**, which help prevent incorrect motor patterns.

Resistance is provided by a **system of levers** based on the biomechanics of the human body.

An instructional panel is always present for correct use. Our lines intensity is adjustable from 10 to 100 kg.