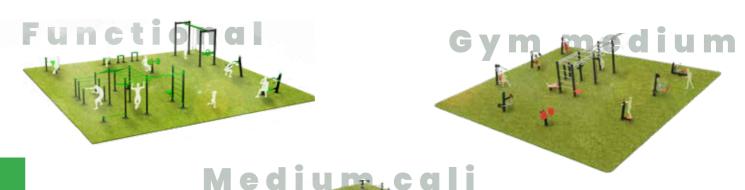

### Functional

TRX Station Functional line Free Squat Machine Green Power line **SOLUTION** Bench Press Green Power line Thaiji wheels + hand bike Inclusive

Calisthenics circuit 7 Inclusive Medium cali Abdominal bench Calisthenics line 3 heights steps Calisthenics line

**SOLUTION** 

Calisthenics Circuit 2 Calisthenics line Low Bars Push Up Calisthenics line 2 heights steps Calisthenics line Cali parallels Calisthenics line Abdominal bench Calisthenics line Taiji wheels + hand Bike Inclusive

Circuito Calisthenics 1 Calisthenics line

Chest Press Green Power line

**Shoulder Press** Exclusive line

Lat Machine Green Power line

Leg Press Exclusive line