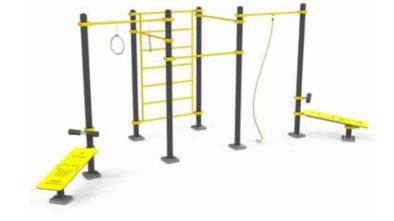

### 13:1 Station

An outdoor **13-in-1 station** with a crossfit focus is essentially a multi-functional exercise equipment designed for outdoor use. It combines various elements to offer a comprehensive body workout, emphasizing bodyweight exercises but being also very useful for TRX, rope and ball excercises.

### 1. Crossfit basket

- 2. Ropes
- 3. Pulley rope
- 4. TRX station
- 5. Olympic rings
- 6. Punching bag
- 7. Pull up bars
- 8. Stall bars
- 9. Horizontal espalier
- 10. Parallel bars
- 11. Horizontal stall bars
- 12. Bench station and squat station
- 13. Sit up bars