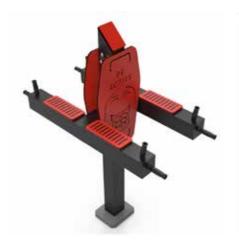

### **QUADRISTATION**

FIT HD M1S

77,756 x 17,32 x 69,29 in Safe area: 26536,05 in<sup>2</sup>