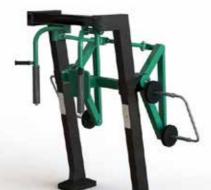

### **LEG PRESS**

FIT X 3 S

43,50 x 30,51 x 52,16 in Safe area: 22103,04 in<sup>2</sup>