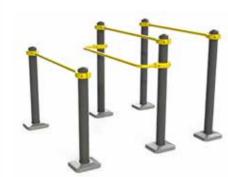

### HORIZONTAL SWEDISH LADDER

STW06S

114,96 x 61,42 x 90,55 in Safe area: 56993,614 in<sup>2</sup>

### 4 HEIGHTS BARS

STW07S

114,96 x 114,96 x 90,55 in Safe area: 51426,00 in<sup>2</sup>