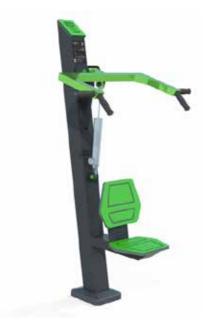

### **SHOULDER PRESS**

FIT X 10 S

34.80 x 38.78 x 70.67 in Safe area: 23978,55 in<sup>2</sup>