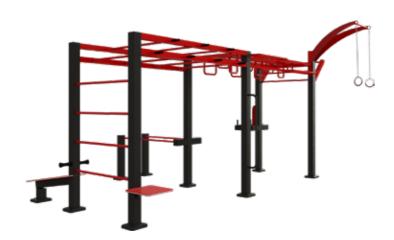

in<sup>2</sup>

### CIRCUIT 10

ST WO 25 B RD S

 $163,7795 \times 63,77953 \times 94,48819$  in Safe area: 1260 in<sup>2</sup>







### **CALI CIRCUIT 1**

 $\rm CM\,56\,RD\,S$ 

227,5591 x 192,126 x 98,4252 in Safe area: 2755,91 in<sup>2</sup>

### **CALI CIRCUIT 2**

CM 54 RD S

209,0551 x 302,3622 x 98,4252 in Safe area: 3385,82 in<sup>2</sup>

### **CALI CIRCUIT 3**

CM 62 RD S

208,6614 x 214,9606 x 98,4252 in Safe area: 2755,91 in<sup>2</sup>





### **CALI FREESTYLE CIRCUIT**

 $222,0472 \times 134,252 \times 102,3622$  in Safe area: 2047,63 in<sup>2</sup>



### FIT RIG XS CIRCUIT

TR FIT XS S

131,8898 x 163,9764 x 137,0079 in Safe area: 1811,02 in<sup>2</sup>

### **FUNCTIONAL CALI CIRCUIT**

ST W0 55 RD S

246,8504 x 100,3937 x 98,4252 in Safe area: 2047,63 in<sup>2</sup>



### FIT RIG CIRCUIT

TR FIT S

228,7402 x 162,5984 x 136,8898 in Safe area: 2519,68 in<sup>2</sup>



### FIT RIG XL CIRCUIT



### 13:1 Station

An outdoor **13-in-1 station** with a crossfit focus is essentially a multi-functional exercise equipment designed for outdoor use. It combines various elements to offer a comprehensive body workout, emphasizing bodyweight exercises but being also very useful for TRX, rope and ball excercises.

### **FREESTANDING**

The beauty of the outdoor workout is that you can do it anywhere outdoor – a park, a beach, or even a backyard. The structure is free standing, so it can be placed anywhere you want.



13 OT S

137,79 x 86,61 x 74,80 in Safe area: 49367,6 in<sup>2</sup>



### 1. Crossfit basket

- 2. Ropes
- 3. Pulley rope
- 4. TRX station
- 5. Ol