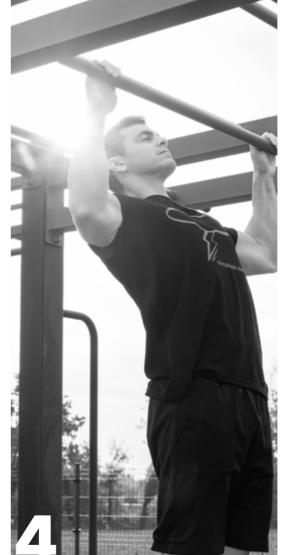

### TAIJI WHEEL + SHOULDER BUILDER

FIT 33 S

44,88 x 22,64 x 60,08 in Safe area: 22940,82 in<sup>2</sup>

### TAIJI WHEEL + HAND BIKE

FIT HD1S

46,65 x 28,74 x 46,06 in Safe area: 24195,55 in<sup>2</sup>

Skyfitness srl

+39 351 355 6188

export@skyfitness.it