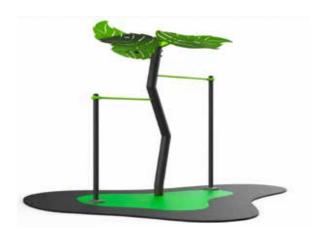

### **OUTDOOR FREESTYLE**

Leafit is an all-in-one system that provides effective shade areas on fitness and calisthenics structures.

The presence of solar-powered twilight LEDs, one per leaf, also allows its use in the evening hours, especially in winter. It is a steel tree with shade petals and a 3-LED lighting system for the exercise area.

### CONFIGURATION

The 4 Leafit configurations are already designed to include a functional combination of free body exercises: double "pull ups" bars at two different heights, Olympic rings and parallel bars, bench for sit ups and step, rope climb and low parallel bars for push ups.

### **DESIGN**

Leafit is the design training designed for public parks and the most exclusive private facilities. The galvanized steel structure symbolically recalls a tropical trees, and creates a shaded area above the surrounding exercises anchored to the trunk.

### **RESISTANCE**

Resistant to rain, wind and sun, leafit is approximately 3.20 m high with a coverage of approximately 9 m2.